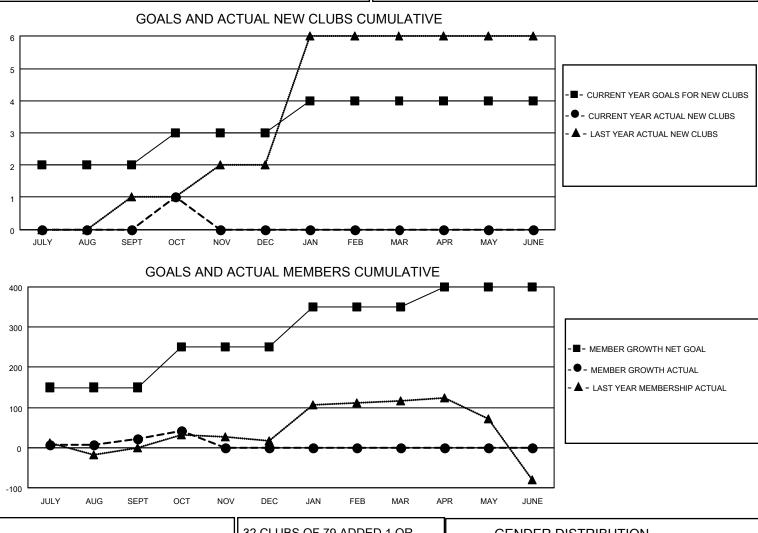

## LOCATION INDIA

District 322 D

Results as of: 10/31/2022

| Clubs                 |               |           |               | Members               |                         |                         |                                                    |
|-----------------------|---------------|-----------|---------------|-----------------------|-------------------------|-------------------------|----------------------------------------------------|
| RESULTS FOR 2022-2023 |               |           |               | RESULTS FOR 2022-2023 |                         |                         |                                                    |
| QUARTER               | NEW CLUB GOAL | NEW CLUBS | DROPPED CLUBS | QUARTER               | IBER GROWTH NET<br>GOAL | MEMBER GROWTH<br>ACTUAL | DROPPED<br>MEMBERS ACTUAL<br>(including transfers) |
| JULY/AUG/SEPT         | 2             | 0         | 1             | JULY/AUG/SEPT         | 150                     | 88                      | 42                                                 |
| OCT/NOV/DEC           | 1             | 1         | 0             | OCT/NOV/DEC           | 100                     | 47                      | 27                                                 |
| JAN/FEB/MAR           | 1             | 0         | 0             | JAN/FEB/MAR           | 100                     | 0                       | 0                                                  |
| APR/MAY/JUNE          | 0             | 0         | 0             | APR/MAY/JUNE          | 50                      | 0                       | 0                                                  |